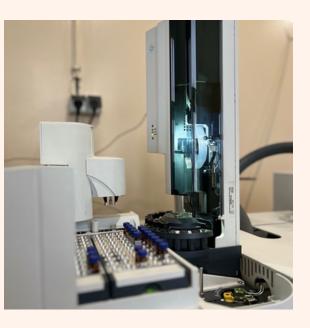

## LABORATORY OF TECHNOLOGY AND **ANALYSIS OF RAW MATERIALS, DISTILLERY PRODUCTS AND SPIRITS**

The equipment in the laboratory can be used to improve the production of various bevarge options like beer, wine or mead. Thanks to it we can accuretely measure volume of alcohol and other contents. It is also used for destilation and marking pH values

One of the most important ways of using the equipment is checking the purity of the alcohol used in production. By testing a small sample it can identify potentially harmful contents and disqualify it from being used.