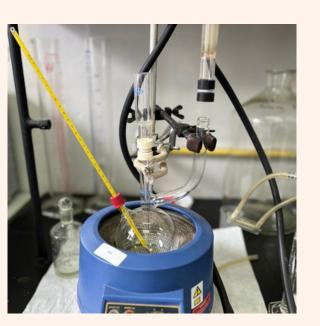

## LABORATORY OF TECHNOLOGY AND **ANALYSIS OF RAW MATERIALS, DISTILLERY PRODUCTS AND SPIRITS**

The equipment in the laboratory can be used to improve the production of various bevarge options like beer, wine or mead. Thanks to it we can accuretely measure volume of alcohol and other contents. It is also used for destilation and marking pH values

One of the most important ways of using the equipment is checking the purity of the alcohol used in production. By testing a small sample it can identify potentially harmful contents and disqualify it from being used.