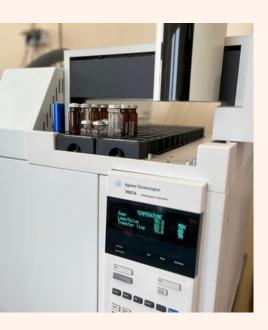

## LABORATORY OF TECHNOLOGY AND **ANALYSIS OF RAW MATERIALS, DISTILLERY PRODUCTS AND SPIRITS**

The equipment in the laboratory can be used to improve the production of various bevarge options like beer, wine or mead. Thanks to it we can accuretely measure volume of alcohol and other contents. It is also used for destilation and marking pH values

One of the most important ways of using the equipment is checking the purity of the alcohol used in production. By testing a small sample it can identify potentially harmful contents and disqualify it from being used.